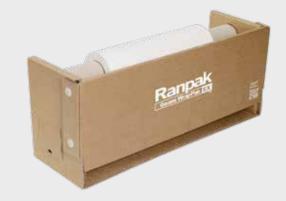

#### **ABOUT THE SOLUTION**

Geami WrapPak Exbox mini is a handy disposable dispenser box that expands die cut kraft paper into a 3D honeycomb structure providing an unique wrapping product.

It protects finished, polished or painted surfaces from marring, scuffing, abrasion and scratching during shipping, handling, and distribution. It is also a great way to create a barrier-layer between products to prevent friction when multiple items are packed together.

# **EXBOX**

| Dimensions (WxDxH) | 56x18x24cm          |
|--------------------|---------------------|
| Weight             | 6kg                 |
| Power              | non-electrical unit |
| Cut method         | Manual tearing      |