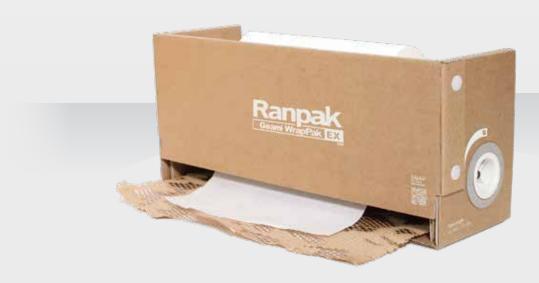

#### **ABOUT THE SOLUTION**

Geami WrapPak Exbox mini is a handy disposable dispenser box that expands die cut kraft paper into a 3D honeycomb structure providing an unique wrapping product.

It protects finished, polished or painted surfaces from marring, scuffing, abrasion and scratching during shipping, handling, and distribution. It is also a great way to create a barrier-layer between products to prevent friction when multiple items are packed together.

# **EXBOX**

| Dimensions (WxDxH) | 56x18x24cm          |
|--------------------|---------------------|
| Weight             | 6kg                 |
| Power              | non-electrical unit |
| Cut method         | Manual tearing      |