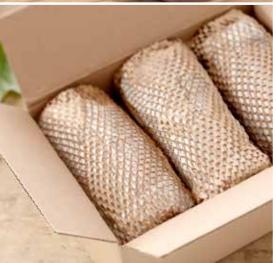

#### **ABOUT THE SOLUTION**

Geami WrapPak Exbox mini is a handy disposable dispenser box that expands die cut kraft paper into a 3D honeycomb structure providing an unique wrapping product.

It protects finished, polished or painted surfaces from marring, scuffing, abrasion and scratching during shipping, handling, and distribution. It is also a great way to create a barrier-layer between products to prevent friction when multiple items are packed together.