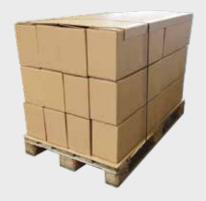

#### **EXBOX ON PALLET**

| Pallet load*      | 24 ExBox Mini / pallet          |
|-------------------|---------------------------------|
| Pallet dimensions | euro pallet 120x80x90cm (WxDxH) |
| Pallet weight     | 164kg                           |