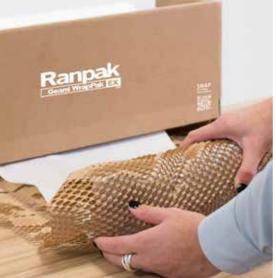

#### **ABOUT THE SOLUTION**

Geami WrapPak Exbox mini is a handy disposable dispenser box that expands die cut kraft paper into a 3D honeycomb structure providing an unique wrapping product.

It protects finished, polished or painted surfaces from marring, scuffing, abrasion and scratching during shipping, handling, and distribution. It is also a great way to create a barrier-layer between products to prevent friction when multiple items are packed together.

# PAPER IN THE EXBOX

|                              | Die cut        | Interleaf |
|------------------------------|----------------|-----------|
| Roll lenght (brown or white) | 134m*          | 134m      |
| Roll width                   | 50.8cm         | 30.5cm    |
| Basis weight of the paper    | 80gr/m²        | 22gr/m²   |
| Color of paper               | Brown or white | White     |