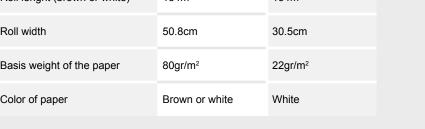

# PAPER IN THE EXBOX

|                              | Die cut        | Interleaf |
|------------------------------|----------------|-----------|
| Roll lenght (brown or white) | 134m*          | 134m      |
| Roll width                   | 50.8cm         | 30.5cm    |
| Basis weight of the paper    | 80gr/m²        | 22gr/m²   |
| Color of paper               | Brown or white | White     |

<sup>\*</sup> expanded