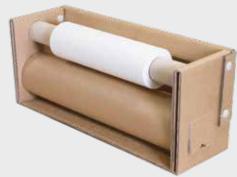

#### **ABOUT THE SOLUTION**

Geami WrapPak Exbox mini is a handy disposable dispenser box that expands die cut kraft paper into a 3D honeycomb structure providing an unique wrapping product.

It protects finished, polished or painted surfaces from marring, scuffing, abrasion and scratching during shipping, handling, and distribution. It is also a great way to create a barrier-layer between products to prevent friction when multiple items are packed together.

# **EXBOX**

| Dimensions (WxDxH) | 56x18x24cm          |
|--------------------|---------------------|
| Weight             | 6kg                 |
| Power              | non-electrical unit |
| Cut method         | Manual tearing      |