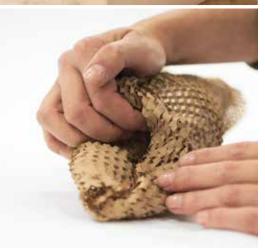

#### **ABOUT THE SOLUTION**

Geami WrapPak Exbox mini is a handy disposable dispenser box that expands die cut kraft paper into a 3D honeycomb structure providing an unique wrapping product.

It protects finished, polished or painted surfaces from marring, scuffing, abrasion and scratching during shipping, handling, and distribution. It is also a great way to create a barrier-layer between products to prevent friction when multiple items are packed together.