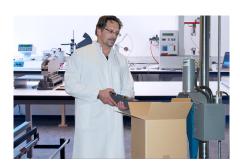

# Wrap your products for a perfect presentation

Geami WrapPak ExBox (EX) is a self contained, disposable and recycleable combination of die cut kraft paper and tissue interleaf that is used to cushion and protect fragile items during shipment. The Geami WrapPak EX expands the paper into a 3D honeycomb structure, providing a unique and environmentally friendly wrapping product. The small footprint of the Geami WrapPak EX allows it to placed on any table top or packing area, providing 750' of finished wrapping material.