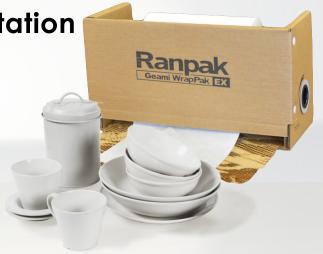

# Wrap your products for a perfect presentation

Geami WrapPak ExBox (EX) is a self contained, disposable and recycleable combination of die cut kraft paper and tissue interleaf that is used to cushion and protect fragile items during shipment. The Geami WrapPak EX expands the paper into a 3D honeycomb structure, providing a unique and environmentally friendly wrapping product. The small footprint of the Geami WrapPak EX allows it to placed on any table top or packing area, providing 750' of finished wrapping material.

#### Converter

• Outer Dimensions: 23" x 13.5" x 9.5"

• Inner Dimensions: 22.5" x 12" x 8.5"

• Weight: 23 lbs.

· 24 boxes per skid

Part Number: WRAPPAKEX-B2S