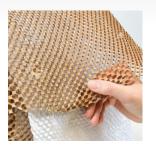

# Wrap your products for a perfect presentation

Geami WrapPak ExBox (EX) is a self contained, disposable and recycleable combination of die cut kraft paper and tissue interleaf that is used to cushion and protect fragile items during shipment. The Geami WrapPak EX expands the paper into a 3D honeycomb structure, providing a unique and environmentally friendly wrapping product. The small footprint of the Geami WrapPak EX allows it to placed on any table top or packing area, providing 750' of finished wrapping material.

#### Die Cut Paper

· Base Weight: 50#

· Color: Brown

• Unexpanded Roll Length: 400'

• Expanded Roll Length: 750'

· Unexpanded Paper Width: 20"

• Expanded Paper Width: 14"