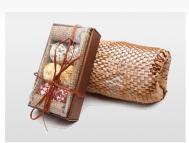

#### **Presentation**

Perfect in-the-box presentation enhances the customer unboxing experience

# Wrap your products for a perfect presentation

Geami WrapPak ExBox (EX) is a self contained, disposable and recycleable combination of die cut kraft paper and tissue interleaf that is used to cushion and protect fragile items during shipment. The Geami WrapPak EX expands the paper into a 3D honeycomb structure, providing a unique and environmentally friendly wrapping product. The small footprint of the Geami WrapPak EX allows it to placed on any table top or packing area, providing 750' of finished wrapping material.