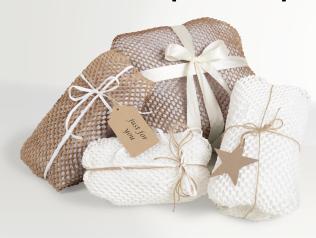

#### **Presentation**

Perfect in-the-box presentation enhances the customer unboxing experience

# Wrap your products for a perfect presentation

Geami WrapPak ExBox (EX) is a self contained, disposable and recycleable combination of die cut kraft paper and tissue interleaf that is used to cushion and protect fragile items during shipment. The Geami WrapPak EX expands the paper into a 3D honeycomb structure, providing a unique and environmentally friendly wrapping product. The small footprint of the Geami WrapPak EX allows it to placed on any table top or packing area, providing 750' of finished wrapping material.