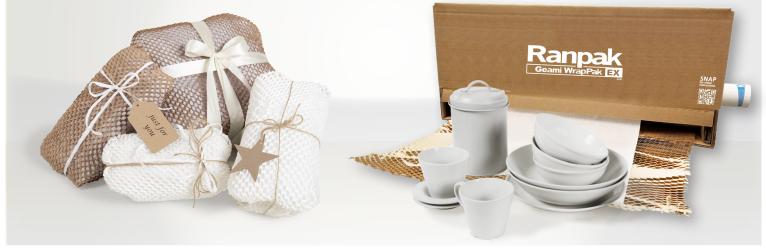

#### Wrap your products for a perfect presentation

Geami WrapPak ExBox mini (EX mini) is a self contained, disposable and recycleable combination of die cut kraft paper and tissue interleaf that is used to cushion and protect fragile items during shipment. The Geami WrapPak EX mini expands the paper into a 3D honeycomb structure, providing a unique and environmentally friendly wrapping product. The extremely small footprint of the Geami WrapPak EX mini allows it to placed on any table top or packing area, providing 450' of finished wrapping material.

#### **Die Cut Paper**

- Basis Weight: 50#
- Color: Brown
- Expanded Roll Length: 450'
- Expanded Paper Width: 14"
- Unexpanded Roll Length: 270'
- Unexpanded Paper Width: 20"

#### **Interleaf Paper**

- Basis Weight: 15#
- · Color: White
- Roll Length: 450'
- Paper Width: 12"